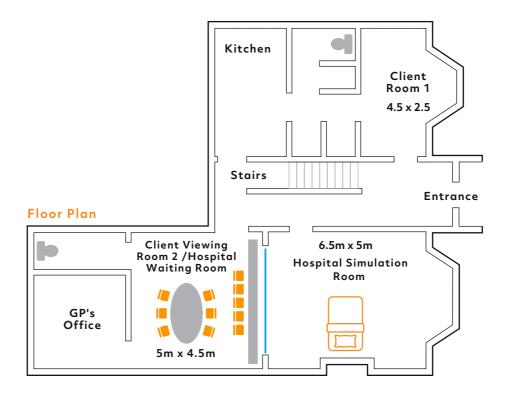

## **Healthcare Simulation Suite**

Designed to create an immersive experience for both healthcare professionals and patients alike. The suite can replicate a theatre, outpatient or other clinical setting. With a real hospital bed amongst a number of other features from a clinical setting, it provides a realistic hospital environment together with all the technology you'd expect from an award winning viewing facility.

## **Client Viewing Room Two**

Client viewing room two is spacious and comfortable, accommodating up to 20 observers. Within the Healthcare Simulation Suite setting this area can double up as a Hospital Waiting Room.