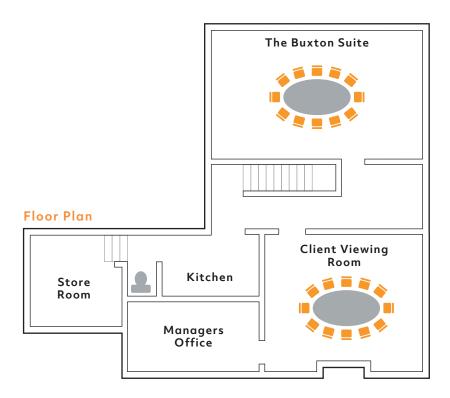

#### **Buxton Suite**

The suite comfortably accommodates up to 12 respondents and has an audio visual relay to client viewing room four via a 42" monitor.

### **Client Viewing Room Four**

The client viewing room comfortably accommodates up to eight observers. The internal cameras allow the facillity to be used for filming non-viewed groups and discussions.