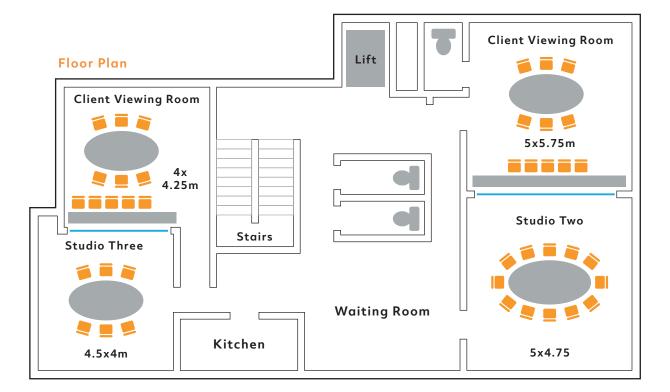

#### Studio Two

With vibrant decor and panoramic views of the city, studio two offers luxury and quality, combined with the high specification technology that is standard throughout our studios.

## Specifications

- Accommodates up to 12 respondents
- Formal or informal layout
- Fully air conditioned
- € FocusVision™ technology
- Wide range of drinks in respondent fridge
- € 42″ LCD display, DVD
- € Wi-fi connection
- Sector Laptop hire available

#### **Client Viewing Room Two**

Client viewing room two can easily seat up to 20 observers, the latest technology ensures that clients get the most out of their market research. Client controlled cameras allow observers to view and record alternative views of respondents and stimulus.

### Specifications

- Accommodates up to 20 observers
- € Large one way mirror
- Eully air conditioned
- € En-suite washroom
- Fresh coffee & well stocked fridge
- € Client controlled cameras
- € Wi-fi connection