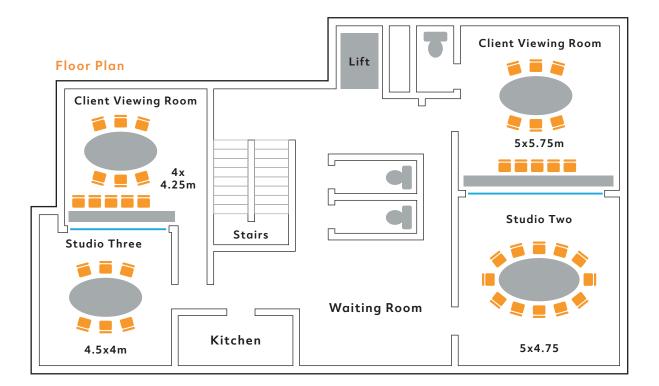

### Studio Three

Studio three is a perfect environment for in-depth interviews and smaller group discussions in a formal or informal layout.

### **Client Viewing Room Three**

Client viewing room three comfortably accommodates up to 10 observers. The client controlled cameras allow observers to view and record alternative views of respondents and stimulus. The internal cameras allow the facility to be used for filming non-viewed groups and discussions.