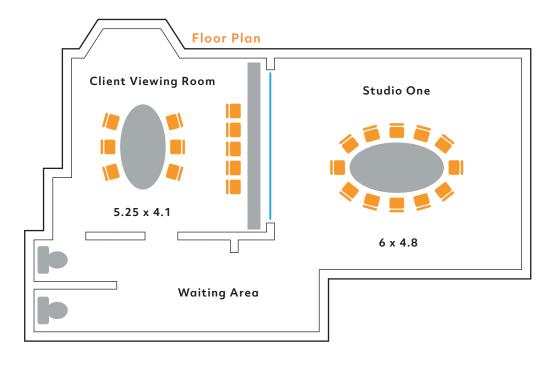

#### Studio One

A perfect blend of classic and contemporary décor, studio one is spacious and provides a relaxed atmosphere where respondents and clients can feel at home.

# **Client Viewing Room One**

Client viewing room one can comfortably accommodate up to 12 observers. FocusVision™ is installed to facilitate remote viewing from any location in the world with client controlled cameras and the ability to view multiple studios, you can be certain that not a moment of your research will ever be missed.