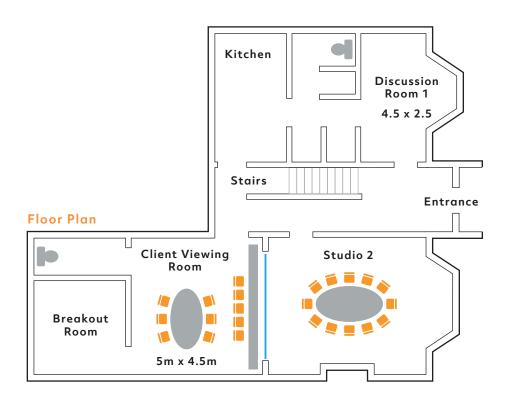

### Studio Two

Studio two offers a flexible room layout with either an informal seating, conference or boardroom arrangement. It is equipped with the latest audio/visual technology and FocusVision™.

# **Specifications**

- Accommodates up to 12 respondents
- Formal or informal layout
- Suitable for group interaction or individual interviewing
- Fully air conditioned
- Focus Vision™ technology
- © Wide range of drinks in respondent fridge
- © 32" LCD display
- MP3 and MP4 recording
- © Plasma screen for laptop presentations
- € Wi-fi connection
- **©** Laptop hire available
- Flip Chart

## **Client Viewing Room Two**

Client viewing room two is spacious and comfortable, accommodating up to 20 observers. The added facility of a break-out room/office can be used for additional space to observe the groups via a 32" LCD television.

### **Specifications**

- Accommodates up to 20 observers
- © Large one way mirror
- Fully air conditioned
- **©** En-Suite washroom
- Fresh coffee & well stocked fridge
- © 32" Screen to view studio from breakout room
- © Client controlled cameras (pan, tilt & zoom)
- Multi-studio viewing
- Wi-fi connection