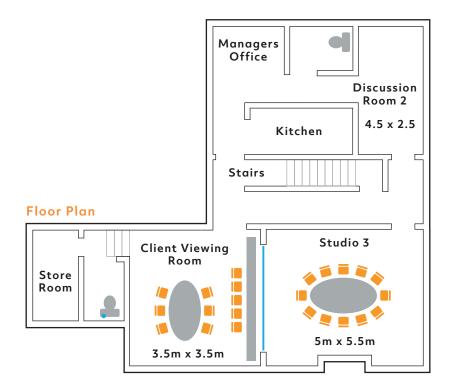

## **Studio Three**

Decorated with the elegant style and displaying many original features which hint at the building's Victorian origins. Studio three is an ideal environment for all your research requirements.

## Specifications

- Accommodates up to 12 respondents
- E Formal or informal layout
- Suitable for group interaction or individual interviewing
- Eully air conditioned
- € FocusVision™ technology
- Wide range of drinks in respondent fridge
- € 32″ LCD display
- MP3 and MP4 recording
- Second Streep Plasma screen for laptop presentations
- € Wi-fi connection
- € Laptop hire available

## Client Viewing Room Three

Client viewing room three comfortably accommodates up to 12 observers. The client controlled cameras allow observers to view and record alternative views of respondents and stimulus in addition to fixed camera recording which is standard in all of our studios.

### Specifications

- Accommodates up to 12 observers
- Earge one way mirror
- Fully air conditioned
- En-Suite washroom
- Fresh coffee & well stocked fridge
- Client controlled cameras (pan, tilt & zoom)
- € Multi-studio viewing
- € Wi-fi connection